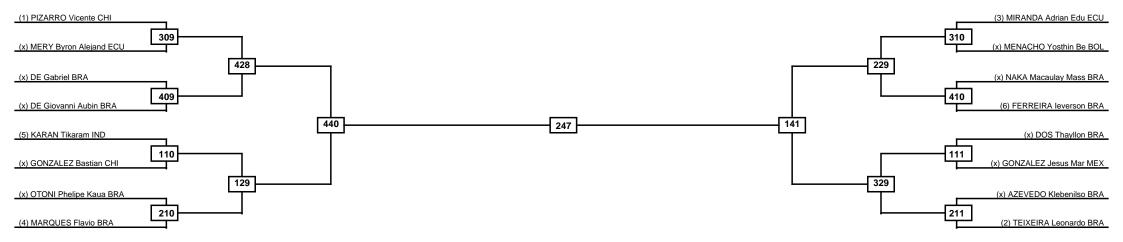

Men -87kg Contestants: 8

Quarterfinals Semifinals Semifinals Semifinals Quarterfinals

# Random Weigh In is at 7:00 am to 7:30 am The competition START AT 8:00am

|   | Classification |
|---|----------------|
| 1 |                |
| 2 |                |
| 3 |                |
| 3 |                |