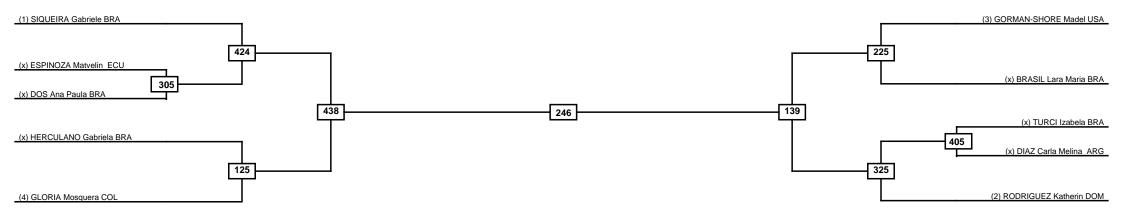

Women -53kg Contestants: 10

Round of 16 Quarterfinals Semifinals Final Semifinals Quarterfinals Round of 16