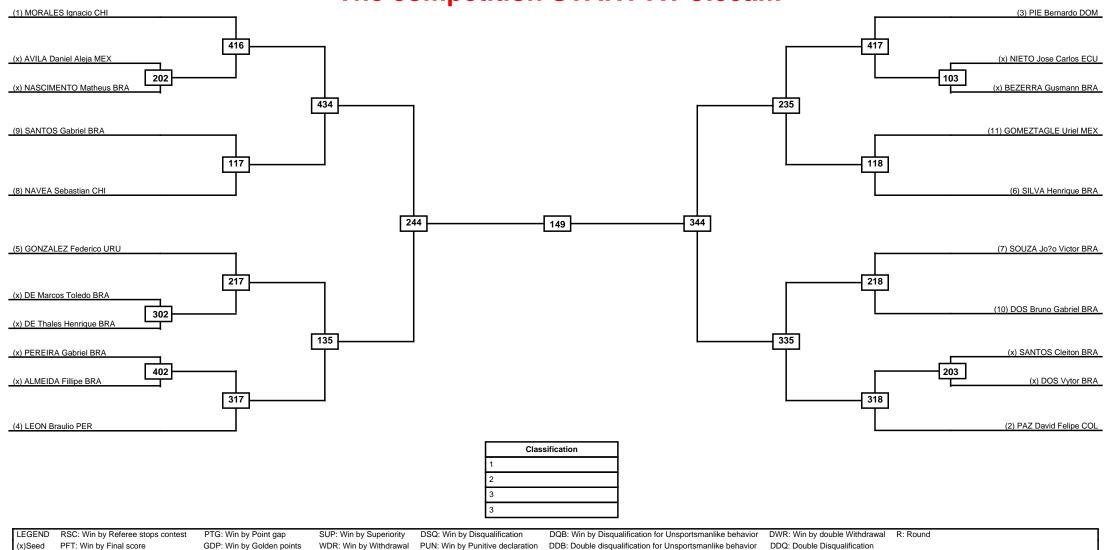

Men -87kg Contestants: 8

Quarterfinals Semifinals Semifinals Semifinals Quarterfinals

# Random Weigh In is at 7:00 am to 7:30 am The competition START AT 8:00am

|   | Classification |
|---|----------------|
| 1 |                |
| 2 |                |
| 3 |                |
| 3 |                |