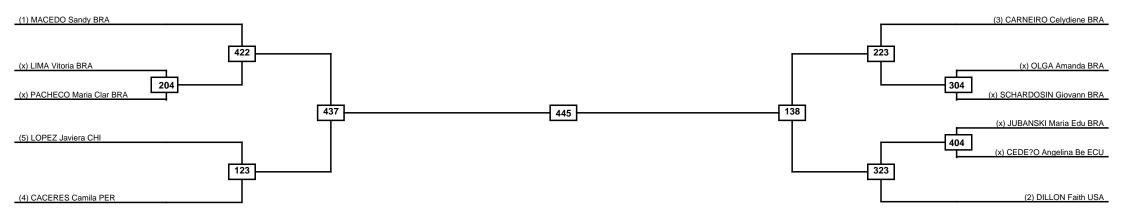

Women -53kg Contestants: 10

Round of 16 Quarterfinals Semifinals Final Semifinals Quarterfinals Round of 16