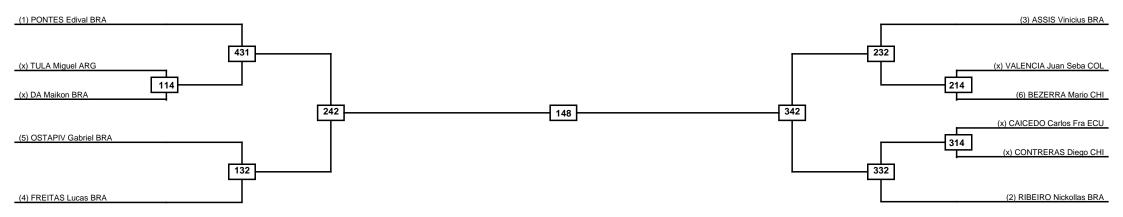

Women -62kg Contestants: 12

Round of 16 Quarterfinals Semifinals Final Semifinals Quarterfinals Round of 16

|   | lassification |  |
|---|---------------|--|
| 1 |               |  |
| 2 |               |  |
| 3 | •             |  |
| 3 |               |  |