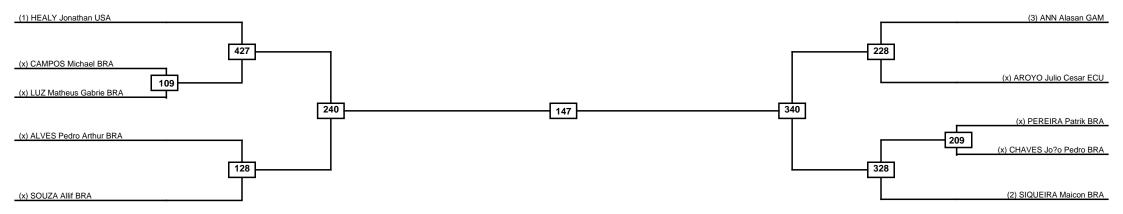

Men -74kg Contestants: 11

Round of 16 Quarterfinals Semifinals Final Semifinals Quarterfinals Round of 16