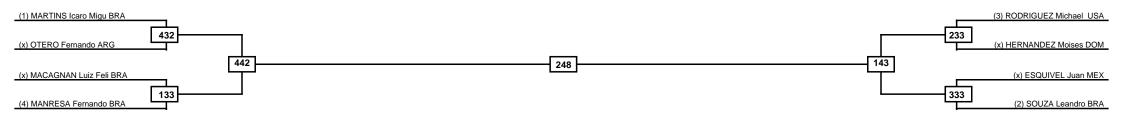

Men -87kg Contestants: 8

Quarterfinals Semifinals Semifinals Semifinals Quarterfinals

# Random Weigh In is at 7:00 am to 7:30 am The competition START AT 8:00am



|   | Classification |
|---|----------------|
| 1 |                |
| 2 |                |
| 3 |                |
| 3 |                |





Men -80kg Contestants: 15

Round of 16 Quarterfinals Semifinals Final Semifinals Quarterfinals Round of 16

# Random Weigh In is at 7:00 am to 7:30 am The competition START AT 8:00am



|   | Classification |
|---|----------------|
| 1 |                |
| 2 |                |
| 3 |                |
| 3 |                |



Men -74kg Contestants: 11

Round of 16 Quarterfinals Semifinals Final Semifinals Quarterfinals Round of 16

# Random Weigh In is at 7:00 am to 7:30 am The competition START AT 8:00am



| Γ  | Classification |
|----|----------------|
| ľ  | 1              |
| [2 | 2              |
| E  | 3              |
|    | 3