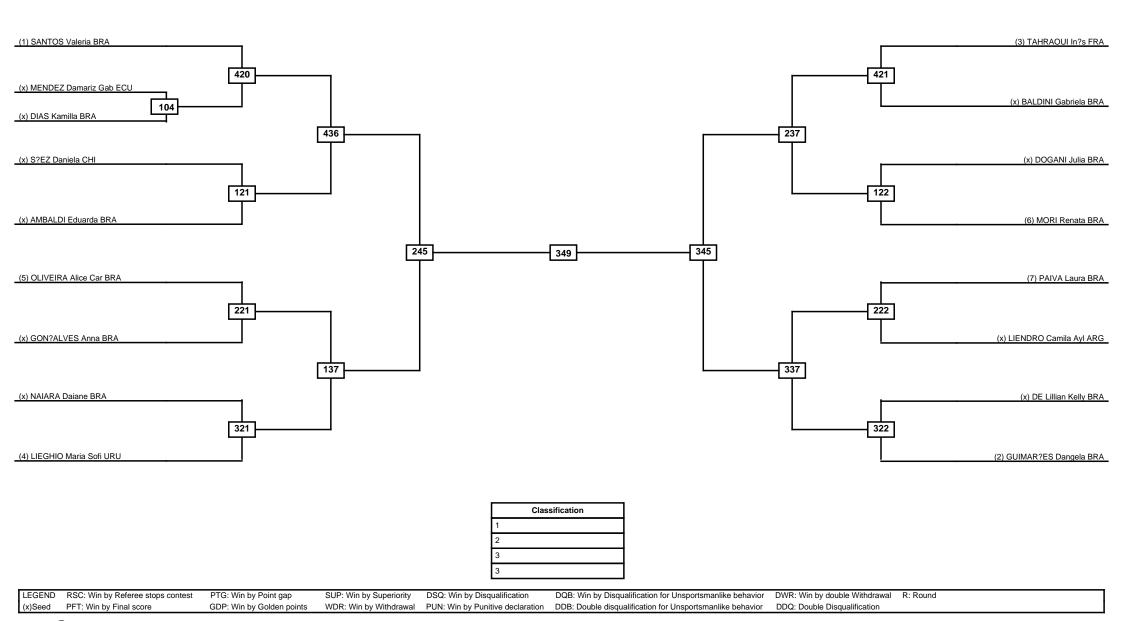

Women -62kg Contestants: 12

Round of 16 Quarterfinals Semifinals Final Semifinals Quarterfinals Round of 16

|   | lassification |  |
|---|---------------|--|
| 1 |               |  |
| 2 |               |  |
| 3 | •             |  |
| 3 |               |  |