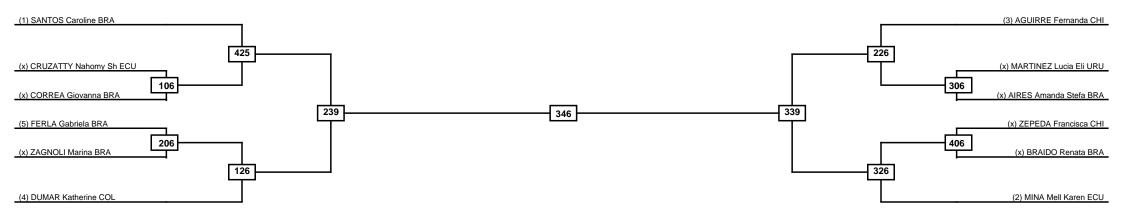

stops contest | PTG: Win by Point gap     | SUP: Win by Superiority | DSQ: Win by Disqualification     | DQB: Win by Disqualification for Unsportsmanlike behavior | DWR: Win by double Withdrawal R: Round |
|---------|-----------------------------------|---------------------------|-------------------------|----------------------------------|-----------------------------------------------------------|----------------------------------------|
| (x)Seed | PFT: Win by Final score           | GDP: Win by Golden points | WDR: Win by Withdrawal  | PUN: Win by Punitive declaration | DDB: Double disqualification for Unsportsmanlike behavior | DDQ: Double Disqualification           |







Women -62kg Contestants: 12

Round of 16 Quarterfinals Semifinals Final Semifinals Quarterfinals Round of 16



|   | lassification |  |
|---|---------------|--|
| 1 |               |  |
| 2 |               |  |
| 3 | •             |  |
| 3 |               |  |





Women -57kg Contestants: 11



Round of 16 Quarterfinals Semifinals Final Semifinals Quarterfinals Round of 16

# Random Weigh In is at 7:00 am to 7:30 am The competition START AT 8:00am



|   | Classification |
|---|----------------|
| 1 |                |
| 2 |                |
| 3 |                |
| 3 |                |





Women -53kg Contestants: 10



Round of 16 Quarterfinals Semifinals Final Semifinals Quarterfinals Round of 16

# Random Weigh In is at 7:00 am to 7:30 am The competition START AT 8:00am



|   | Classification |
|---|----------------|
| 1 |                |
| 2 |                |
| 3 |                |
| 3 |