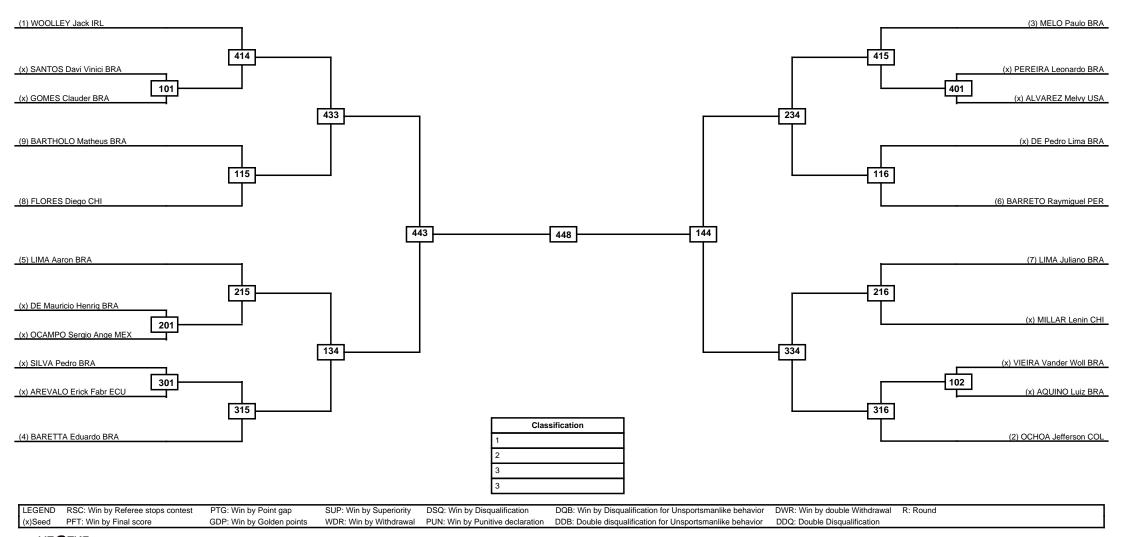

Men -80kg Contestants: 15

Round of 16 Quarterfinals Semifinals Final Semifinals Quarterfinals Round of 16

# Random Weigh In is at 7:00 am to 7:30 am The competition START AT 8:00am

|   | Classification |
|---|----------------|
| 1 |                |
| 2 |                |
| 3 |                |
| 3 |                |