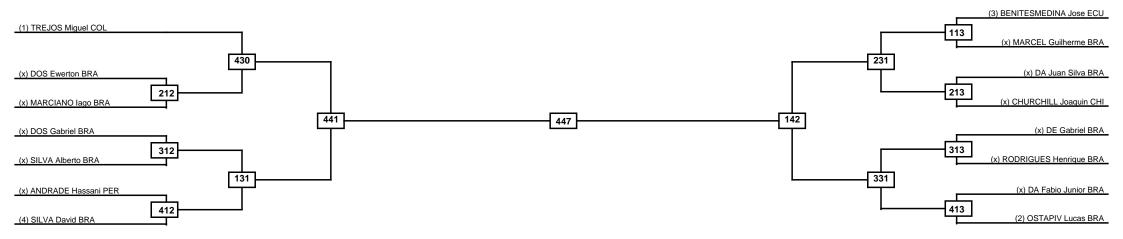

Women -67kg Contestants: 11

Round of 16 Quarterfinals Semifinals Final Semifinals Quarterfinals Round of 16

|   | Classification |
|---|----------------|
| I | 1              |
| I | 2              |
|   | 3              |
| I | 3              |

| LEGEND  | RSC: Win by Referee stops contest | PTG: Win by Point gap     | SUP: Win by Superiority | DSQ: Win by Disqualification     | DQB: Win by Disqualification for Unsportsmanlike behavior | DWR: Win by double Withdrawal R: Round |
|---------|-----------------------------------|---------------------------|-------------------------|----------------------------------|-----------------------------------------------------------|----------------------------------------|
| (x)Seed | PFT: Win by Final score           | GDP: Win by Golden points | WDR: Win by Withdrawal  | PUN: Win by Punitive declaration | DDB: Double disqualification for Unsportsmanlike behavior | DDQ: Double Disqualification           |