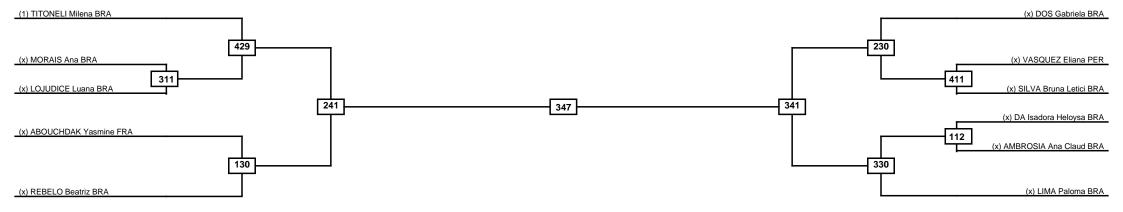

Women -49kg Contestants: 16

Round of 16 Quarterfinals Semifinals Final Semifinals Quarterfinals Round of 16