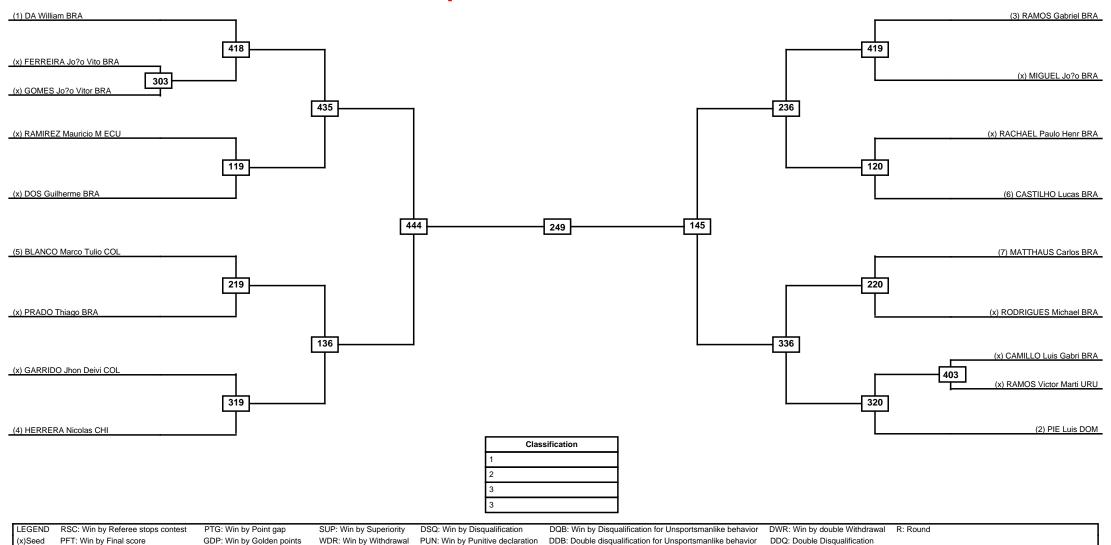

Men -74kg Contestants: 11

Round of 16 Quarterfinals Semifinals Final Semifinals Quarterfinals Round of 16

# Random Weigh In is at 7:00 am to 7:30 am The competition START AT 8:00am

| Γ  | Classification |
|----|----------------|
| ľ  | 1              |
| [2 | 2              |
| E  | 3              |
|    | 3              |